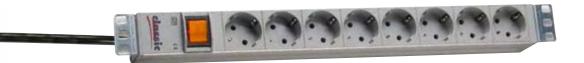

# 19" Socket Strip, 8 Sockets, with Switch

#### Sockets:

- DIN 49440, examinated: VDE0620-1
- · 2-pole with earthing contact
- 16 A / 3600 W, AC 250 V, IP20
- Colour RAL7035, 35° turned

#### Switch:

• 2-poles, illuminated (green)