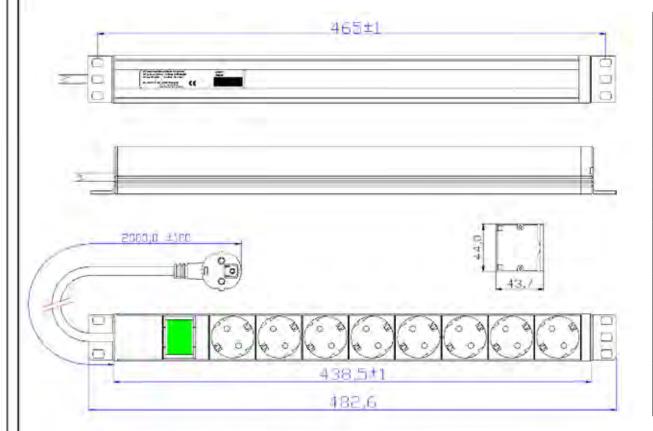

# 19" Socket Strip, 8 Sockets, with Switch

#### Sockets:

- DIN 49440, examinated: VDE0620-1
- · 2-pole with earthing contact
- 16 A / 3600 W, AC 250 V, IP20
- Colour RAL7035, 35° turned

#### Connection:

Non-rewireable, end caps riveted, inside wiring without euro terminal

#### Profile:

· Aluminium, anodized, 1U

## Mounting brackets:

- Steel sheet
- For fixing in 4 positions each 90°

#### Switch:

• 2-poles, illuminated (green)