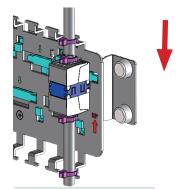

### Step 2:

Mount the coupler holding panel on the base plate with included screws 5 x M3.

Attention: Note the orientation of marking "UP" !