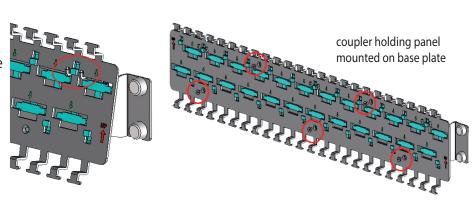

## **MOUNTING INSTRUCTIONS**

19" Holding Panel for 24 x INFRALAN® Cable Coupler 37597.1