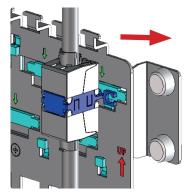

### Step 1:

Unmount the coupler holding panel from the base plate. Fix the base plate to the 19" level or to a wall.

Attention: Note the orientation of marking "UP"!

# base plate