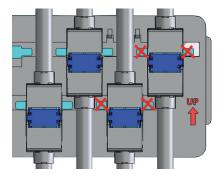

### Removing the coupler from the holding panel:

Push the plastic latch with a screwdriver to inside and slide the coupler on the corresponding side upwards.

Perform this procedure at both sides of each coupler (X).