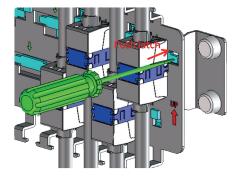

### Removing the coupler from the holding panel:

Push the plastic latch with a screwdriver to inside and slide the coupler on the corresponding side upwards.

Perform this procedure at both sides of each coupler (X).