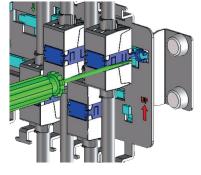

### Step 2:

Mount the coupler holding panel on the base plate with included screws 5 x M3.

Attention: Note the orientation of marking "UP" !

### Step 3:

Put the coupler in the provided opening. Slide it down until the plastic latch locks.

Secure the coupler housing and shield contact via cable tie. Fix the cable to the strain relief via cable tie.